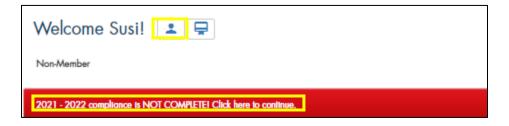

2. Click the red "Compliance is NOT COMPLETE!" bar. If you do not have either bar, click the person icon next to your name.

3. Click the red "Begin" button next to SafeSport™ Training

4. Enter member number and click Continue.