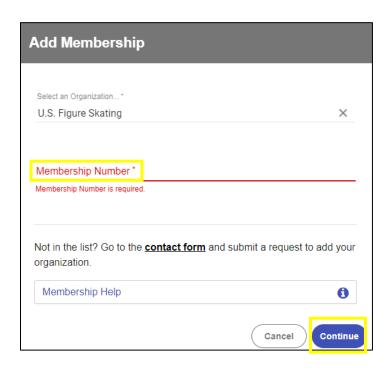

2. Click the red "Compliance is NOT COMPLETE!" bar. If you do not have either bar, click the person icon next to your name.

3. Click the red "Begin" button next to SafeSport™ Training

4. Enter member number and click Continue.

5. Verify details are correct and click Save.

6. Enter registration details. Create and confirm password. Click Continue.

7. Continue entering personal information, select primary position, add membership number, and click Save.