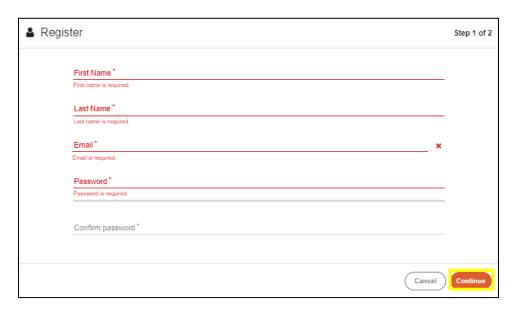

5. Verify details are correct and click Save.

6. Enter registration details. Create and confirm password. Click Continue.

7. Continue entering personal information, select primary position, add membership number, and click Save.