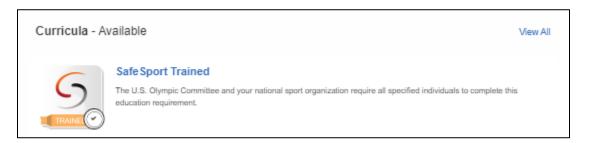

9. Upon log in to the safeSport.org account, Under Curricula – Available, select the SafeSport™ Trained course.

10. If you have already completed the SafeSport™ Trained course, select the next available Refresher course. The next course available is denoted by the word "Start".