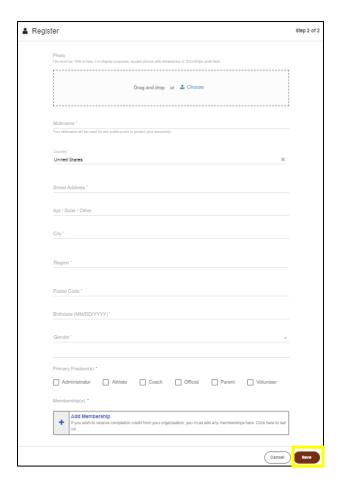

5. Verify details are correct and click Save.

6. Enter registration details. Create and confirm password. Click Continue.

7. Continue entering personal information, select primary position, add membership number, and click Save.