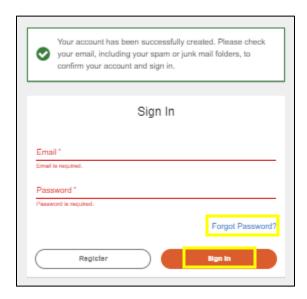

8. Your SafeSport™ Training account has successfully been created. Check your email to confirm your account and then Sign In using the email and password you registered with. Click Forgot Password to have your password reset.