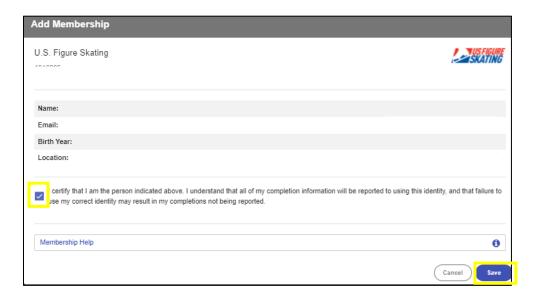

5. Verify details are correct and click Save.

6. Enter registration details. Create and confirm password. Click Continue.

7. Continue entering personal information, select primary position, add membership number, and click Save.