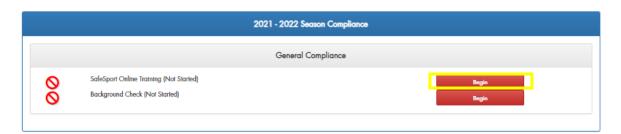

2. Click the red "Compliance is NOT COMPLETE!" bar. If you do not have either bar, click the person icon next to your name.

3. Click the red "Begin" button next to SafeSport™ Training

4. Enter member number and click Continue.